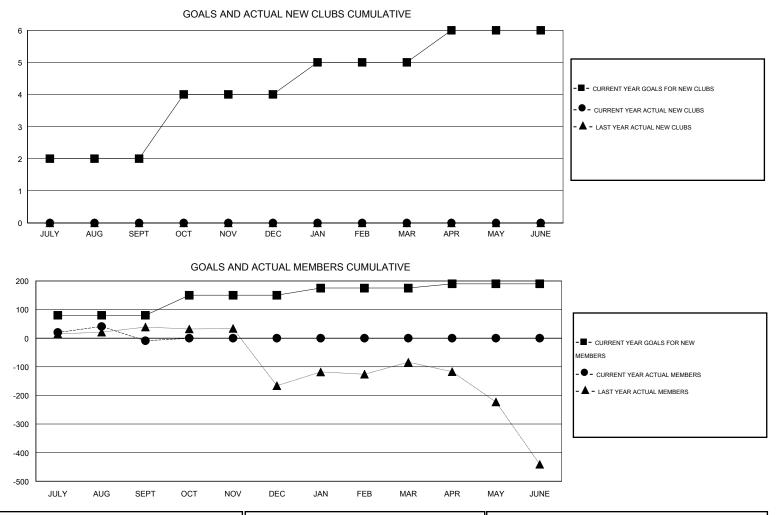

## GMT: Mahesh Pasqual

| LOCATION INDIA |
|----------------|
|----------------|

| GMT: Mahesh Pasqual |                  |                    | LOCATION INDIA   |                  |                       |                    |                                     |                    | GMT CA 6         |  |  |
|---------------------|------------------|--------------------|------------------|------------------|-----------------------|--------------------|-------------------------------------|--------------------|------------------|--|--|
|                     |                  | Clubs              |                  |                  | Members               |                    |                                     |                    |                  |  |  |
|                     | RESU             | JLTS FOR 2016-2017 | ,                |                  | RESULTS FOR 2016-2017 |                    |                                     |                    |                  |  |  |
| QUARTER             | NEW CLUB<br>GOAL | NEW CLUBS          | DROPPED<br>CLUBS | NET<br>GAIN/LOSS | QUARTER               | NEW MEMBER<br>GOAL | CHARTER AND<br>NEW MEMBERS<br>ADDED | DROPPED<br>MEMBERS | NET<br>GAIN/LOSS |  |  |
| JULY/AUG/SEP1       | 2                | 0                  | 2                | -2               | JULY/AUG/SEPT         | 80                 | 83                                  | 92                 | -9               |  |  |
| OCT/NOV/DEC         | 2                | 0                  | 0                | 0                | OCT/NOV/DEC           | 70                 | 0                                   | 0                  | 0                |  |  |
| JAN/FEB/MAR         | 1                | 0                  | 0                | 0                | JAN/FEB/MAR           | 25                 | 0                                   | 0                  | 0                |  |  |
| APR/MAY/JUNE        | 1                | 0                  | 0                | 0                | APR/MAY/JUNE          | 15                 | 0                                   | 0                  | 0                |  |  |